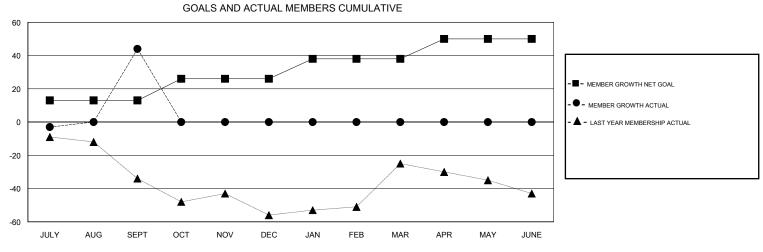

## 

JUNE

| DROPPED CLUBS: 0 |    | 21 CLUBS OF 49 ADDED 1 OR MORE<br>NEW MEMBERS | GENDER DISTRIBUTION           MALE         904 (66.96%)           FEMALE         446 (33.04%)                                                                                                                                                                                                                                                                                                                                                                                                                                                                                                                                                                                                                                                                                                                                                                                                                                                                                                                                                                                                                                                                                                                                                                                                                                                                                                                                                                                                                                                                                                                                                                                                                                                                                                                                                                                                                              |     |
|------------------|----|-----------------------------------------------|----------------------------------------------------------------------------------------------------------------------------------------------------------------------------------------------------------------------------------------------------------------------------------------------------------------------------------------------------------------------------------------------------------------------------------------------------------------------------------------------------------------------------------------------------------------------------------------------------------------------------------------------------------------------------------------------------------------------------------------------------------------------------------------------------------------------------------------------------------------------------------------------------------------------------------------------------------------------------------------------------------------------------------------------------------------------------------------------------------------------------------------------------------------------------------------------------------------------------------------------------------------------------------------------------------------------------------------------------------------------------------------------------------------------------------------------------------------------------------------------------------------------------------------------------------------------------------------------------------------------------------------------------------------------------------------------------------------------------------------------------------------------------------------------------------------------------------------------------------------------------------------------------------------------------|-----|
| DROPPED MEMBERS  |    |                                               | Women Percentage Fiscal Year Goal: 30%                                                                                                                                                                                                                                                                                                                                                                                                                                                                                                                                                                                                                                                                                                                                                                                                                                                                                                                                                                                                                                                                                                                                                                                                                                                                                                                                                                                                                                                                                                                                                                                                                                                                                                                                                                                                                                                                                     |     |
| DECEASED         | 6  | CLICK HERE FOR CUMULATIVE MEMBERSHIP DATA     | TOTAL FAMILY UNIT MEMBERS                                                                                                                                                                                                                                                                                                                                                                                                                                                                                                                                                                                                                                                                                                                                                                                                                                                                                                                                                                                                                                                                                                                                                                                                                                                                                                                                                                                                                                                                                                                                                                                                                                                                                                                                                                                                                                                                                                  | 181 |
| CLUB CANCELLED   | 0  |                                               | C. W. V. V. F. V. F. F. F. C. V. V. C. V. V. C. V. V. C. V. V. C. V. | 93  |
| OTHER            | 26 |                                               | FAMILY MEMBERS PAYING HALF  DUES                                                                                                                                                                                                                                                                                                                                                                                                                                                                                                                                                                                                                                                                                                                                                                                                                                                                                                                                                                                                                                                                                                                                                                                                                                                                                                                                                                                                                                                                                                                                                                                                                                                                                                                                                                                                                                                                                           |     |
| TOTAL            | 32 |                                               |                                                                                                                                                                                                                                                                                                                                                                                                                                                                                                                                                                                                                                                                                                                                                                                                                                                                                                                                                                                                                                                                                                                                                                                                                                                                                                                                                                                                                                                                                                                                                                                                                                                                                                                                                                                                                                                                                                                            |     |