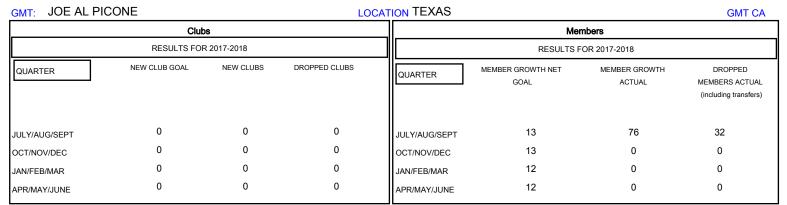

## 

JUNE

| DROPPED CLUBS: 0 |    | 21 CLUBS OF 49 ADDED 1 OR MORE<br>NEW MEMBERS | GENDER DISTRIBUTION           MALE         904 (66.96%)           FEMALE         446 (33.04%)                                                                                                                                                                                                                                                                                                                                                                                                                                                                                                                                                                                                                                                                                                                                                                                                                                                                                                                                                                                                                                                                                                                                                                                                                                                                                                                                                                                                                                                                                                                                                                                                                                                                                                                                                                                                                              |     |
|------------------|----|-----------------------------------------------|----------------------------------------------------------------------------------------------------------------------------------------------------------------------------------------------------------------------------------------------------------------------------------------------------------------------------------------------------------------------------------------------------------------------------------------------------------------------------------------------------------------------------------------------------------------------------------------------------------------------------------------------------------------------------------------------------------------------------------------------------------------------------------------------------------------------------------------------------------------------------------------------------------------------------------------------------------------------------------------------------------------------------------------------------------------------------------------------------------------------------------------------------------------------------------------------------------------------------------------------------------------------------------------------------------------------------------------------------------------------------------------------------------------------------------------------------------------------------------------------------------------------------------------------------------------------------------------------------------------------------------------------------------------------------------------------------------------------------------------------------------------------------------------------------------------------------------------------------------------------------------------------------------------------------|-----|
| DROPPED MEMBERS  |    |                                               | Women Percentage Fiscal Year Goal: 30%                                                                                                                                                                                                                                                                                                                                                                                                                                                                                                                                                                                                                                                                                                                                                                                                                                                                                                                                                                                                                                                                                                                                                                                                                                                                                                                                                                                                                                                                                                                                                                                                                                                                                                                                                                                                                                                                                     |     |
| DECEASED         | 6  | CLICK HERE FOR CUMULATIVE MEMBERSHIP DATA     | TOTAL FAMILY UNIT MEMBERS                                                                                                                                                                                                                                                                                                                                                                                                                                                                                                                                                                                                                                                                                                                                                                                                                                                                                                                                                                                                                                                                                                                                                                                                                                                                                                                                                                                                                                                                                                                                                                                                                                                                                                                                                                                                                                                                                                  | 181 |
| CLUB CANCELLED   | 0  |                                               | C. W. V. V. F. V. F. F. F. C. V. V. C. V. V. C. V. V. C. V. V. C. V. | 93  |
| OTHER            | 26 |                                               | FAMILY MEMBERS PAYING HALF  DUES                                                                                                                                                                                                                                                                                                                                                                                                                                                                                                                                                                                                                                                                                                                                                                                                                                                                                                                                                                                                                                                                                                                                                                                                                                                                                                                                                                                                                                                                                                                                                                                                                                                                                                                                                                                                                                                                                           |     |
| TOTAL            | 32 |                                               |                                                                                                                                                                                                                                                                                                                                                                                                                                                                                                                                                                                                                                                                                                                                                                                                                                                                                                                                                                                                                                                                                                                                                                                                                                                                                                                                                                                                                                                                                                                                                                                                                                                                                                                                                                                                                                                                                                                            |     |